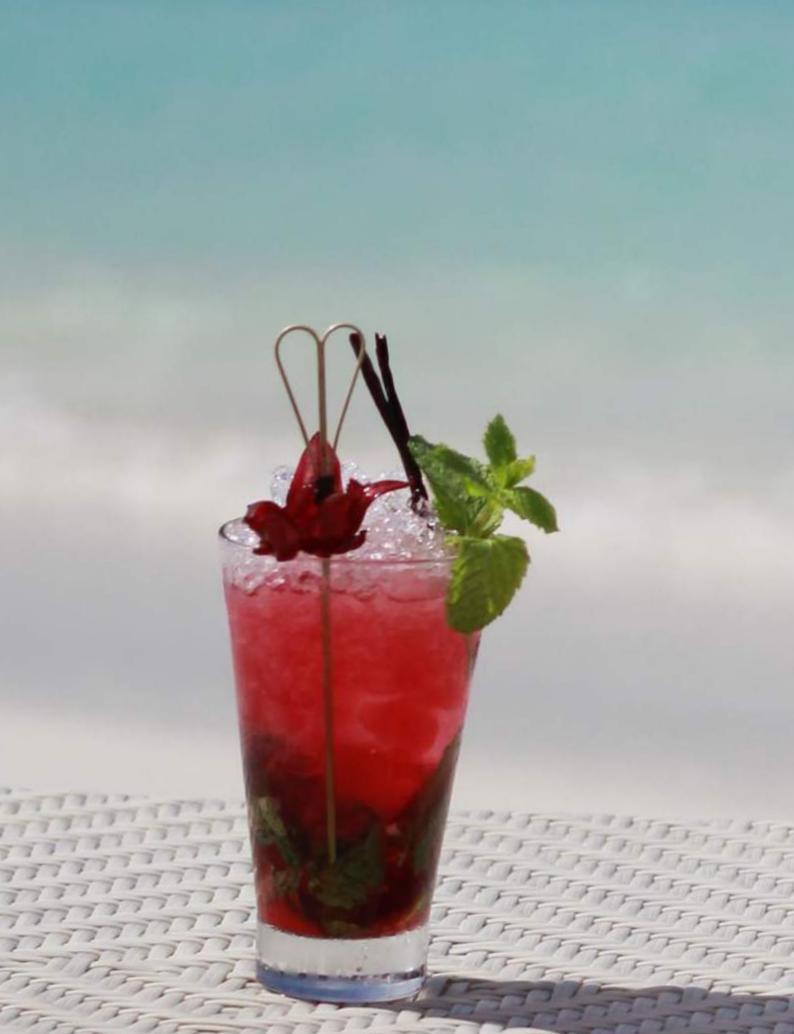

### HIBISCUS & VANILLA MOJITO

\$Z I

Vanilla Infused Havana Club+ Fresh Hibiscus + Mint + Citrus Top with crushed ice + hibiscus