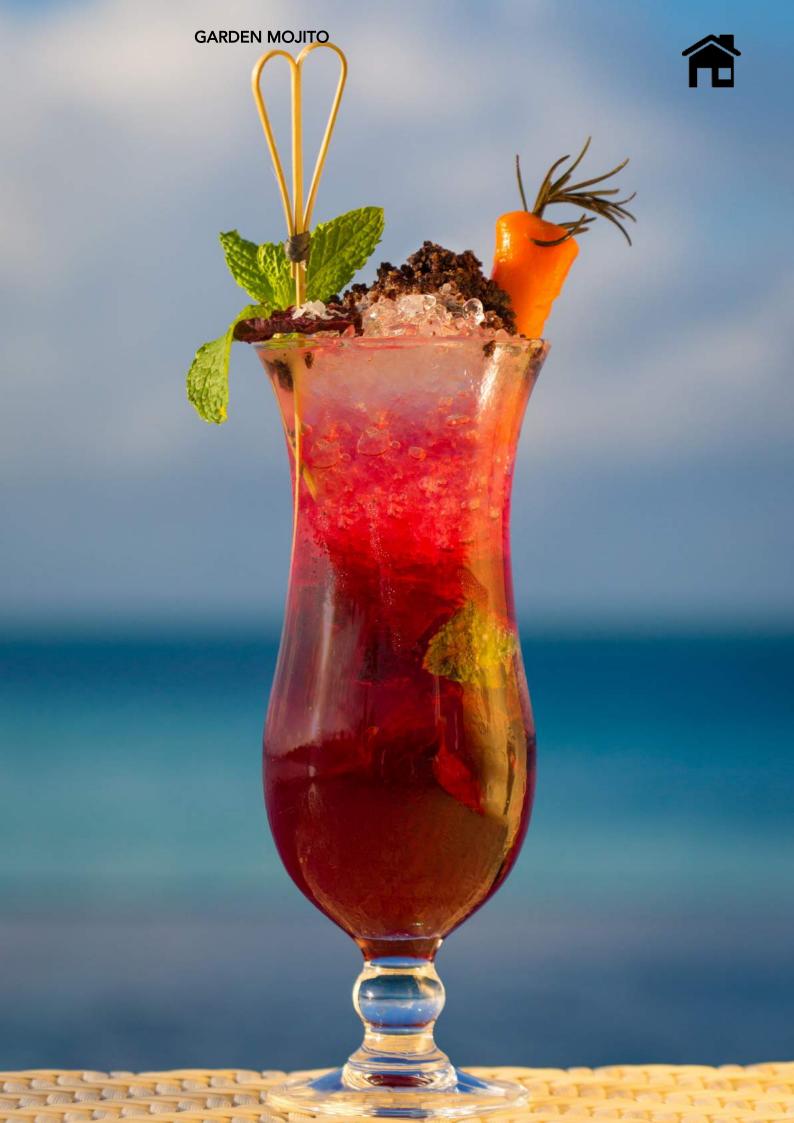

### **GARDEN MOJITO**

\$19

Light Rum + Crème De Cassis + Roasted Salted Beetroot Syrup +Fresh Pressed Mint + Lime Topped With Crushed Ice, Edible Soil, Rum Washed Candy Carrot, Candied Beetroot + Mint