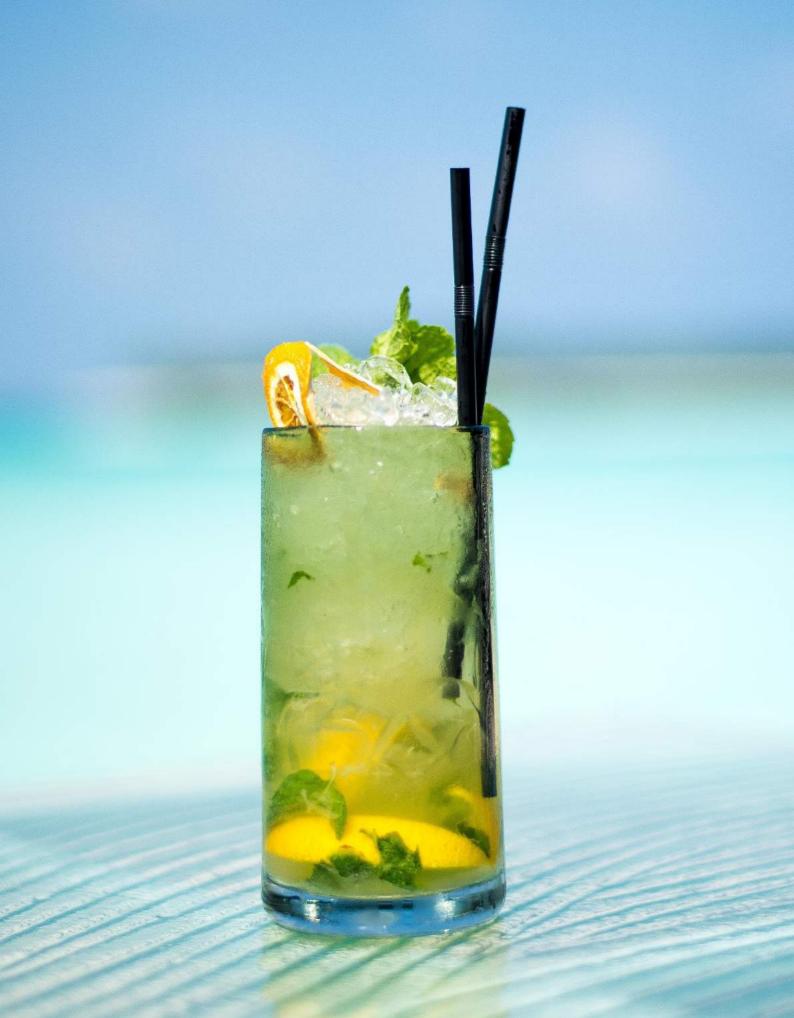

### **ORANGE SHERBET MOJITO**

\$21

Light Rum + Cointreau + Fresh Pressed Lemon + Vanilla Bean Syrup +
Organic Mint + House Made Orange Sherbet
Topped With Crisp Ginger Beer, Candied Ginger, Mint
and Crushed Ice

### HIBISCUS & VANILLA MOJITO

\$Z I

Vanilla Infused Havana Club+ Fresh Hibiscus + Mint + Citrus Top with crushed ice + hibiscus