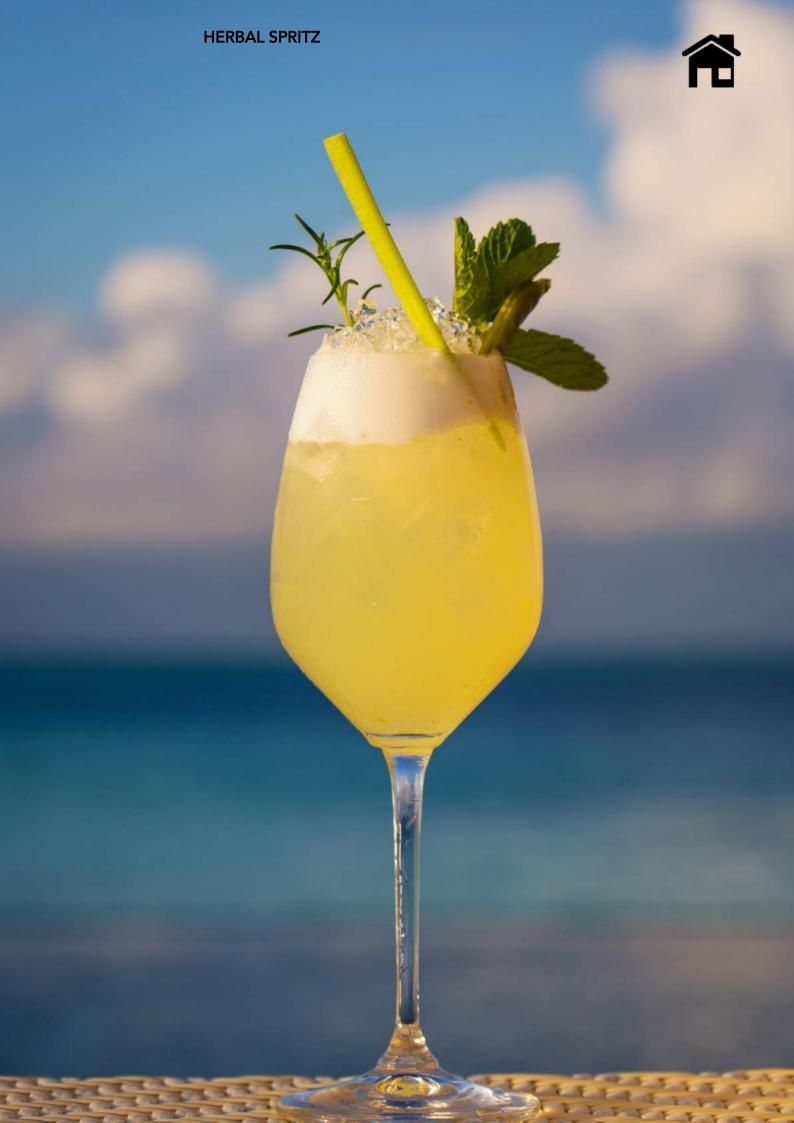

### HERBAL SPRITZ

\$23

Gin + Pressed Elderflower+ House Made Local Rosemary Syrup + Local House Made Pea & Celery Syrup + Touch Of Dry Sherry.

Served Long With Mint + Sugar Snap Peas