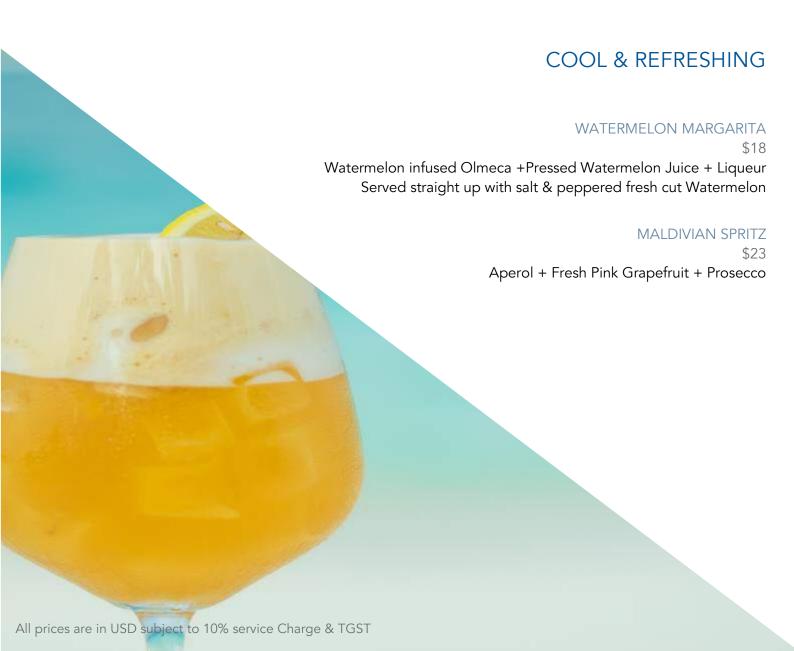

### ELDERFLOWER, APPLE & PINK GRAPEFRUIT

\$25

Tanqueray 10 Gin + Elderflower + Fresh Apple & Pink Grapefruit

### **CUCUMBER & ROSE**

\$27

Hendricks infused with Organic Cucumber, Elderflower & Rose petals

M47

\$27

Monkey 47 Gin + Lemongrass + Pomello + Berries + Hibiscus + Candied Ginger