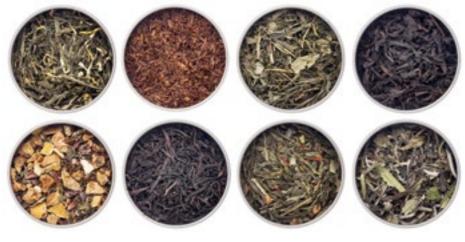

# Jea Celebration

| Fruity Chamomile      |
|-----------------------|
| Wholesome infusion of |
| orange petals         |
|                       |

**Refreshing Mint**Infusion of mint with freshness of lemongrass

Ayurveda Herbs & Ginger Infusion of ginger, lemongrass, liquorice and lemon verbena

Sweet Berries I
Flavored Fruit Infusion
Full flavor of berries that comes
from fruit and real juices

English Breakfast Ceylon FBOP Summer/Autumn A full-bodied strong tea with a sparkling flavor

Assam Bari I
Assam GFBOP Summer
Multitude of golden tips and the richest of aromas

23 Earl Grey I 23
Darjeeling TGFOP Autumn
Darjeeling blended with the refreshing citrus aroma
23 of bergamot

Green Dragon I China Spring 23
A rare, mildly tart and refreshing tea

23

23

China Sencha Summer
Composition with Sencha and subtle fruit aromas and petals

Morgentau'l

Jasmine Gold I China Summer
Jasmine blossoms diffuse
their gentle fragrance over
a summer China green tea.

23