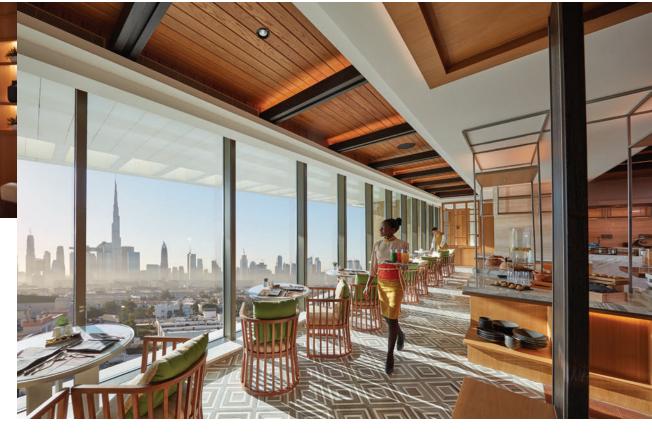

Club Rooms and Suites offer exclusive access to The Club Lounge, a sophisticated venue catering exclusively for Club Room and Suite guests. The spacious lounge features an open- plan kitchen, a relaxed veranda, a drawing room and private dining areas complete with floor- to-ceiling windows providing superb views of the Dubai skyline. It offers a private space for guests to relax and socialise whilst enjoying a host of exclusive benefits and food and beverage offerings.