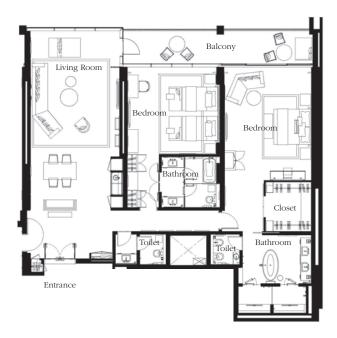

# TWO BEDROOM SEA VIEW SUITE

#### Connected to:

Mandarin Sea Front Suite 160 sqm / 1,722 sqft

King & Double | 4 Adults & 2 Kids | 190 sqm / 2,045 sqft | Sea view

Overlooking the Arabian Gulf, this spectacular suite features two bedrooms, both with large ensuite bathrooms. Accommodation also includes a spacious living and dining room as well as several private balconies.