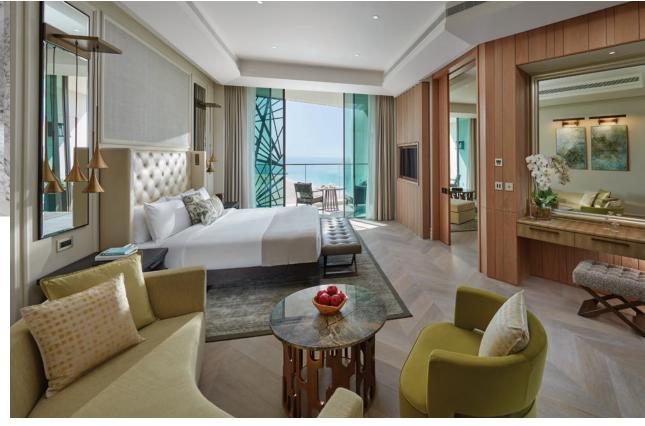

## JUNIOR SEA VIEW SUITE

King | 2 Adults & 2 Kids | 89 sqm / 958 sqft | Sea view

Thoughtfully designed with an emphasis on space, these beautiful suites feature a large open-plan bedroom, spacious living area and bathroom with rain shower and bath. A private balcony offers fabulous views out to sea.