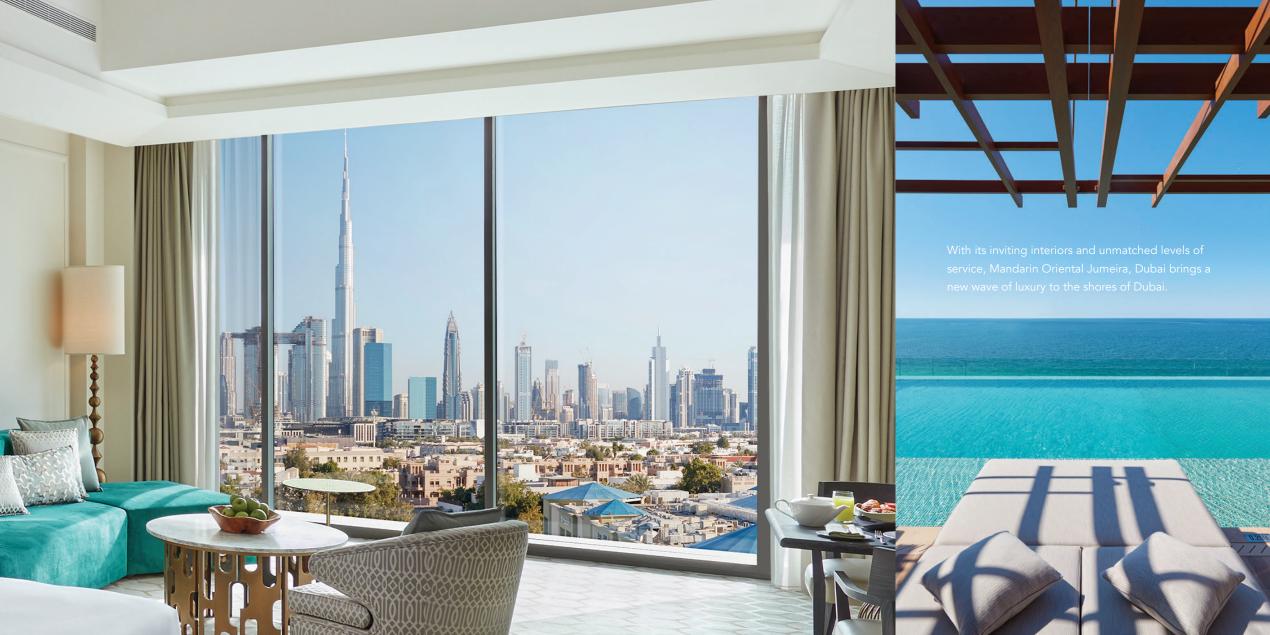

4 JUNIOR SEA VIEW SUITE

SEA VIEW SUITE

OLZI VIL W OCITE

PREMIER SEA VIEW SUITE

MANDARIN SEA FRONT SUITE

TWO BEDROOM SEA VIEW SUITE

TWO BEDROOM SUITE WITH ROOFTOP

THE CLUB LOUNGE





## JUNIOR SEA VIEW SUITE





King | 2 Adults & 2 Kids | 89 sqm / 958 sqft | Sea view

Thoughtfully designed with an emphasis on space, these beautiful suites feature a large open-plan bedroom, spacious living area and bathroom with rain shower and bath. A private balcony offers fabulous views out to sea.

# SEA VIEW SUITE



#### Connected to:



Deluxe Sea View King Room 58 sqm / 624 sqft





King | 2 Adults & 2 Kids | 120 sqm / 1,292 sqft | Sea view

Enjoying expansive views of the Arabian Gulf, this spacious suite offers a wealth of accommodation with a master bedroom, separate living room, a dining area and private balcony. The contemporary design is both soft and inviting.

### PREMIER SEA VIEW SUITE



#### Connected to:



Premier Sea View Double Room 58 sqm / 624 sqft





King