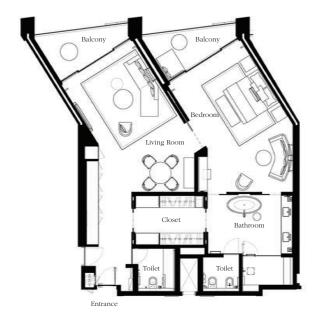

#### Connected to:

Mandarin Sea Front Suite 160 sqm / 1,722 sqft

King & Double | 4 Adults & 2 Kids | 190 sqm / 2,045 sqft | Sea view

Overlooking the Arabian Gulf, this spectacular suite features two bedrooms, both with large ensuite bathrooms. Accommodation also includes a spacious living and dining room as well as several private balconies.