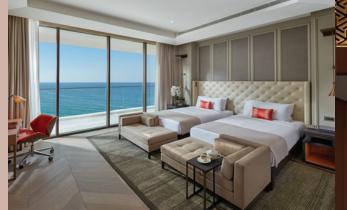

## JUNIOR SEA VIEW SUITE

King | 2 Adults & 2 Kids | 89 sqm / 958 sqft | Sea view

Thoughtfully designed with an emphasis on space, these beautiful suites feature a large open-plan bedroom, spacious living area and bathroom with rain shower and bath. A private balcony offers fabulous views out to sea.