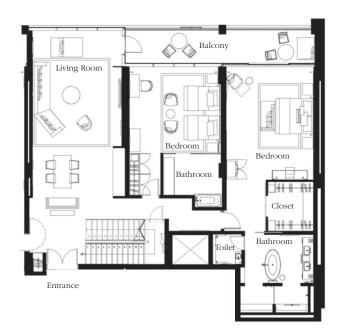

#### Connected to:

Mandarin Sea Front Suite 160 sqm / 1,722 sqft

King & Double | 4 Adults & 2 Kids | 190 sqm / 2,045 sqft | Sea view

Overlooking the Arabian Gulf, this spectacular suite features two bedrooms, both with large ensuite bathrooms. Accommodation also includes a spacious living and dining room as well as several private balconies.