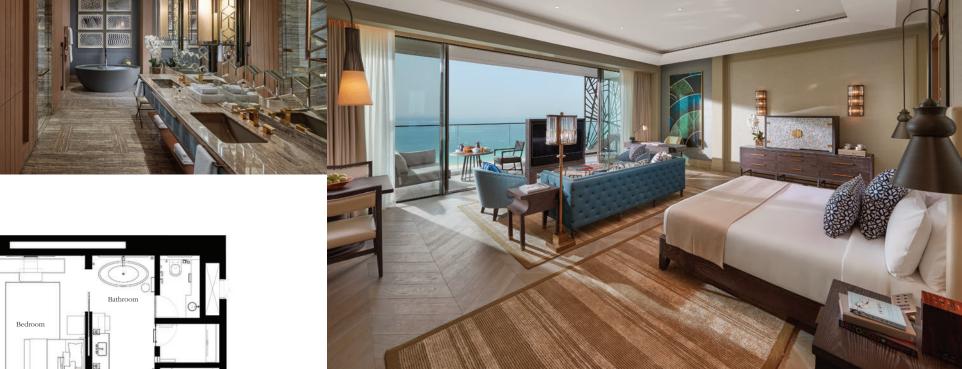

## JUNIOR SEA VIEW SUITE

King | 2 Adults & 2 Kids | 89 sqm / 958 sqft | Sea view

Thoughtfully designed with an emphasis on space, these beautiful suites feature a large open-plan bedroom, spacious living area and bathroom with rain shower and bath. A private balcony offers fabulous views out to sea.