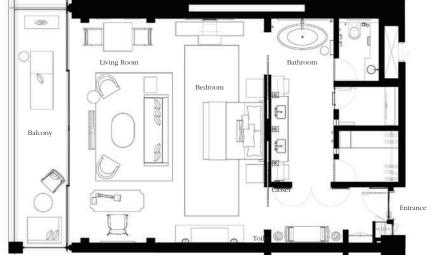

## JUNIOR SEA VIEW SUITE

King | 2 Adults & 2 Kids | 89 sqm / 958 sqft | Sea view

Thoughtfully designed with an emphasis on space, these beautiful suites feature a large open-plan bedroom, spacious living area and bathroom with rain shower and bath. A private balcony offers fabulous views out to sea.