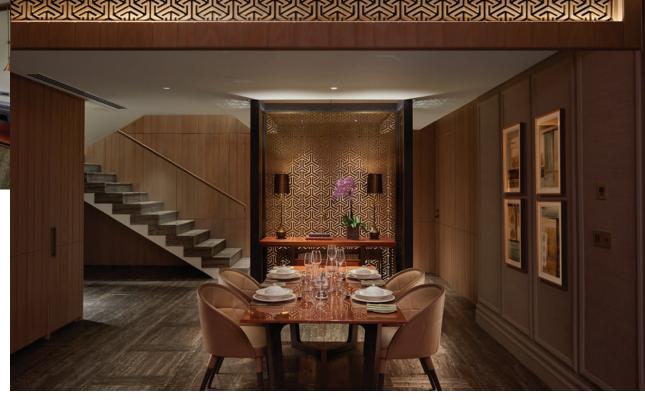

Club Rooms and Suites offer exclusive access to The Club Lounge, a sophisticated venue catering exclusively for Club Room and Suite guests. The spacious lounge features an open- plan kitchen, a relaxed veranda, a drawing room and private dining areas complete with floor- to-ceiling windows providing superb views of the Dubai skyline. It offers a private space for guests to relax and socialise whilst enjoying a host of exclusive benefits and food and beverage offerings.