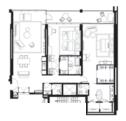

#### Connected to:

Two Bedroom Sea View Suite 190 sqm / 2,045 sqft

Deluxe Sea View Double Room 58 sqm / 624 sqft

Featuring a large master bedroom, this suite is the largest of its kind in the hotel. With sweeping views of the sparkling Gulf, the spacious accommodation also offers a separate living area, a dining area and a balcony.

# TWO BEDROOM SEA VIEW SUITE

#### Connected to:

Mandarin Sea Front Suite 160 sqm / 1,722 sqft

King & Double | 4 Adults & 2 Kids | 190 sqm / 2,045 sqft | Sea view

Overlooking the Arabian Gulf, this spectacular suite features two bedrooms, both with large ensuite bathrooms. Accommodation also includes a spacious living and dining room as well as several private balconies.