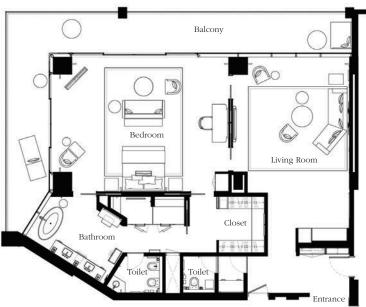

### PREMIER SEA VIEW SUITE

#### Connected to:

Premier Sea View Double Room 58 sqm / 624 sqft

King | 2 Adults & 2 Kids | 120 sqm / 1,292 sqft | Sea view

Featuring a bedroom with a separate living area, a dining area and a private balcony, this spacious suite also enjoys expansive views of the Arabian Gulf. Décor is contemporary and calming with a colour palette of soft tones.