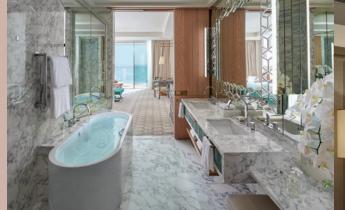

## JUNIOR SEA VIEW SUITE

King | 2 Adults & 2 Kids | 89 sqm / 958 sqft | Sea view

Thoughtfully designed with an emphasis on space, these beautiful suites feature a large open-plan bedroom, spacious living area and bathroom with rain shower and bath. A private balcony offers fabulous views out to sea.