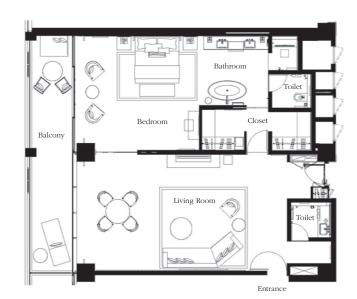

#### Connected to:

Mandarin Sea Front Suite 160 sqm / 1,722 sqft

King & Double | 4 Adults & 2 Kids | 190 sqm / 2,045 sqft | Sea view

Overlooking the Arabian Gulf, this spectacular suite features two bedrooms, both with large ensuite bathrooms. Accommodation also includes a spacious living and dining room as well as several private balconies.