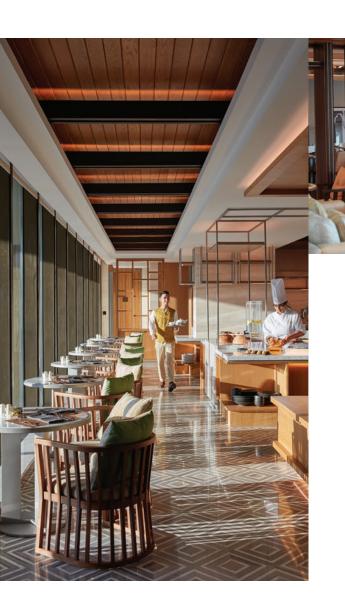

Club Rooms and Suites offer exclusive access to The Club Lounge, a sophisticated venue catering exclusively for Club Room and Suite guests. The spacious lounge features an open- plan kitchen, a relaxed veranda, a drawing room and private dining areas complete with floor- to-ceiling windows providing superb views of the Dubai skyline. It offers a private space for guests to relax and socialise whilst enjoying a host of exclusive benefits and food and beverage offerings.