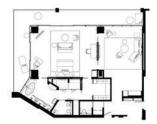

# SEA VIEW SUITE

#### Connected to:

Deluxe Sea View King Room 58 sqm / 624 sqft

King | 2 Adults & 2 Kids | 120 sqm / 1,292 sqft | Sea view

Enjoying expansive views of the Arabian Gulf, this spacious suite offers a wealth of accommodation with a master bedroom, separate living room, a dining area and private balcony. The contemporary design is both soft and inviting.