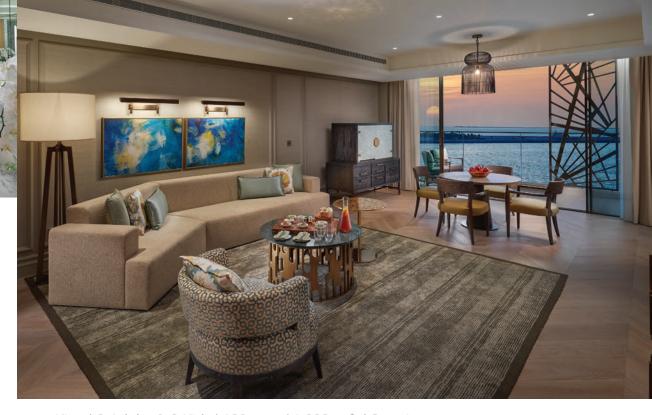

#### Connected to:

Deluxe Sea View King Room 58 sqm / 624 sqft

King | 2 Adults & 2 Kids | 120 sqm / 1,292 sqft | Sea view

Enjoying expansive views of the Arabian Gulf, this spacious suite offers a wealth of accommodation with a master bedroom, separate living room, a dining area and private balcony. The contemporary design is both soft and inviting.

### PREMIER SEA VIEW SUITE

#### Connected to:

Premier Sea View Double Room 58 sqm / 624 sqft

King | 2 Adults & 2 Kids | 120 sqm / 1,292 sqft | Sea view

Featuring a bedroom with a separate living area, a dining area and a private balcony, this spacious suite also enjoys expansive views of the Arabian Gulf. Décor is contemporary and calming with a colour palette of soft tones.