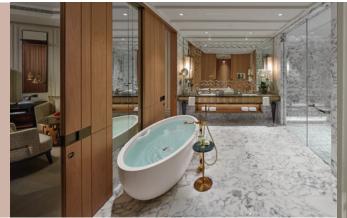

#### Connected to:

Deluxe Sea View King Room 58 sqm / 624 sqft

King | 2 Adults & 2 Kids | 120 sqm / 1,292 sqft | Sea view

Enjoying expansive views of the Arabian Gulf, this spacious suite offers a wealth of accommodation with a master bedroom, separate living room, a dining area and private balcony. The contemporary design is both soft and inviting.