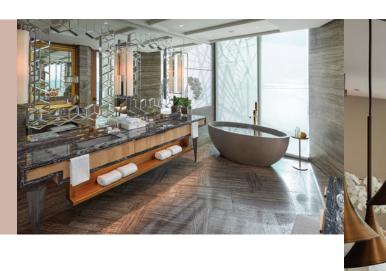

## JUNIOR SEA VIEW SUITE

King | 2 Adults & 2 Kids | 89 sqm / 958 sqft | Sea view

Thoughtfully designed with an emphasis on space, these beautiful suites feature a large open-plan bedroom, spacious living area and bathroom with rain shower and bath. A private balcony offers fabulous views out to sea.

#### Connected to:

Deluxe Sea View King Room 58 sqm / 624 sqft

King | 2 Adults & 2 Kids | 120 sqm / 1,292 sqft | Sea view

Enjoying expansive views of the Arabian Gulf, this spacious suite offers a wealth of accommodation with a master bedroom, separate living room, a dining area and private balcony. The contemporary design is both soft and inviting.